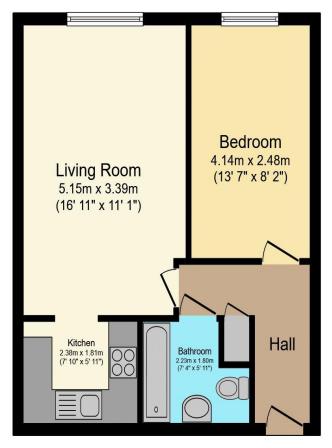

# Visit us at retirementhomesearch.co.uk

Total floor area 42.1 m<sup>2</sup> (454 sq.ft.) approx

This floor plan is for illustrative purposes only. It is not drawn to scale. Any measurements, floor areas (including any total floor area), openings and orientation are approximate. No details are guaranteed, they cannot be relied upon for any purpose and they do not form part of any agreement. No liability is taken for any error, omission or misstatement. A party must rely upon its own inspection(s). Powered by www.focalagent.com